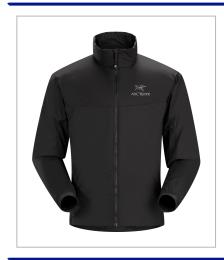

## **Atom LT Jacket By Arcteryx**

| METHOD     | Screen Printing / Transfer Print / Embroidery |
|------------|-----------------------------------------------|
| PRINT AREA |                                               |
| MATERIAL   | Various                                       |
| COLOURS    | Black, Kingfisher                             |
| SIZES      | Various                                       |

THIS TRIM HYBRID JACKET IS DESIGNED AS AN ACTIVE-USE INSULATION LAYER, PROVIDING VITAL CORE WARMTH WITH LIBERAL MOBILITY AND BREATHABILITY. LIGHTWEIGHT AND COMPRESSIBLE, THE ATOM LT JACKET FEATURES CORELOFT™ INSULATION IN THE TORSO AND ARMS. THE SIDE PANELS AND UNDERARMS FEATURE POLARTEC® POWER STRETCH® WITH HARDFACE® TECHNOLOGY, DELIVERING STRETCH MOBILITY AND BREATHABILITY. A WIND AND MOISTURE RESISTANT OUTER SHELL EXTENDS STAND-ALONE USABILITY.