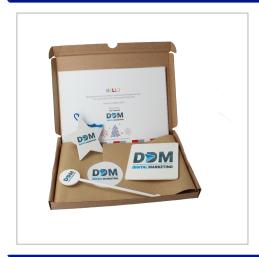

## **Direct Mail Merch - Christmas Wishes**

INTRODUCING OUR NEW "DIRECT MAIL MERCHANDISE" GIFTS. A CHANCE FOR YOUR CLIENTS TO DELIVER PROMOTIONAL MERCHANDISE ITEMS DIRECT TO THEIR CUSTOMER'S HOMES FOR WHEN THEY CAN'T BE THERE IN PERSON. A PERFECT ADDITION FOR A VIRTUAL EXHIBITION, WEBINAR, ZOOM MEETING OR JUST A CHANCE TO SHARE SOME BRAND LOVE. THE CHRISTMAS WISHES GIFT SET INCLUDES THE FOLLOWING ITEMS; • CHRISTMAS DECORATION (CHOOSE FROM BAUBLE OR STAR SHAPED) • DRINKS STIRRER (CHOOSE FROM SQUARE, CIRCLE OR HEART SHAPED) • DELUXE COASTER (CHOOSE FROM SQUARE OR CIRCLE) • WRAPPED IN BROWN PAPER WITH BRANDED LOGO STICKER IN THIS MERCHBOX • CARD OF YOUR CHOICE WITH PERSONALISED MESSAGE WITH LOGO ON FRONT AND BACK THE GIFT SETS MAKE AN IMPACT FROM THE MOMENT THE GIFT ARRIVES THROUGH THEIR LETTERBOX. JUST SEND YOUR ARTWORK, COPY AND ADDRESSES AND LET US TAKE CARE OF THE REST! ADDITIONAL ITEMS NOT SOLD BY US CAN BE INCLUDED IN THE GIFT SET, FOR A SMALL FULFILMENT FEE, IF TOTAL PACKAGE WEIGHT IS UNDER 100G, FOR EXAMPLE YOU MAY WANT TO ADD A MEMBERSHIP OR LOYALTY CARD OR OTHER ITEMS. Q: HOW LONG DOES IT TAKE TO FULFIL? A: 5 DAY TURNAROUND TIME UPON RECEIPT OF ARTWORK, COPY AND CUSTOMER ADDRESSES.