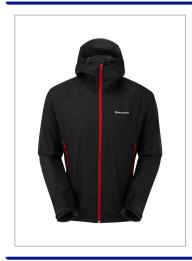

## **Montane Meteor Jacket**

| METHOD     | Screen Printing / Transfer Print / Embroidery |
|------------|-----------------------------------------------|
| PRINT AREA |                                               |
| MATERIAL   | Various                                       |
| COLOURS    | Black                                         |
| SIZES      | Various                                       |

DESIGNED TO BE A LIGHTWEIGHT, VERSATILE, MULTI SPORT MOUNTAIN RAIN SHELL, THIS HAS BECOME A CLASSIC WATERPROOF MONTANE® STYLE. FEATURING THE REMARKABLE PERTEX® SHIELD FABRIC WITH DRY TOUCH WHICH IS NOT ONLY WATERPROOF, WINDPROOF AND BREATHABLE, IT ALSO HAS A HARDWEARING NYLON FACE WITH A DURABLE WATER REPELLENT FINISH THAT WILL KEEP ON PERFORMING NO MATTER WHAT THE ACTIVITY.