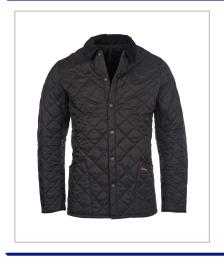

## **Barbour Liddesdale Quilted Jacket**

| METHOD     | Screen Printing / Transfer Print / Embroidery |
|------------|-----------------------------------------------|
| PRINT AREA |                                               |
| MATERIAL   | Various                                       |
| COLOURS    | Navy, Black, Olive                            |
| SIZES      | Various                                       |

CONTEMPORARY TAILORING MEET CLASSIC STYLING IN THE HERITAGE LIDDESDALE, FEATURING A SIGNATURE DIAMOND QUILT, CONTRAST CORDUROY COLLAR AND SNAP-CLOSE FRONT. AVAILABLE IN TWO COLOURS AND A WIDE RANGE OF SIZES. MADE WITH A WIND-RESISTANT SYNTHETIC OUTER, QUILTED TO A WARM WADDING AND DURABLE NYLON INNER, THE LIDDESDALE IS LIGHT AND PROTECTIVE, WITHOUT MISSING OUT ON STYLE. A HERITAGE SLIMLINE FIT CONFORMS ELEGANTLY TO THE BODY'S SHAPE, GIVING THIS LIDDESDALE A FRESH, YOUTHFUL LOOK. FROM THE HERITAGE BOATYARD COLLECTION, THIS QUILT IS A CLASSIC, FLATTERING JACKET THAT CAN BE WORN A NUMBER OF WAYS.