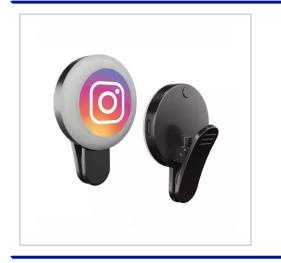

## Selfie Light

SELFIE LIGHT IS THE PERFECT PHONE ACCESSORY TO TAKE ON THE GO SO YOU DON'T MISS A SELFIE OPPORTUNITY.COMPACT AND LIGHT MAKES IT EASY TO TAKE

ANYWHERE WITH YOU.3 BRIGHTNESS SETTINGS FOR GETTING THE PERFECT LIGHT FOR THE PERFECT SELFIE.CLIPS ON TO THE TOP OF ANY PHONE. RECHARGEABLE.PRINTED FULL COLOUR WITH YOUR LOGO.SUPPLIED WITH CHARGING CABLE AND INSTRUCTIONS IN WHITE BOX PACKAGING.BLACK OR WHITE COLOUR.MINIMUM 100PCS.